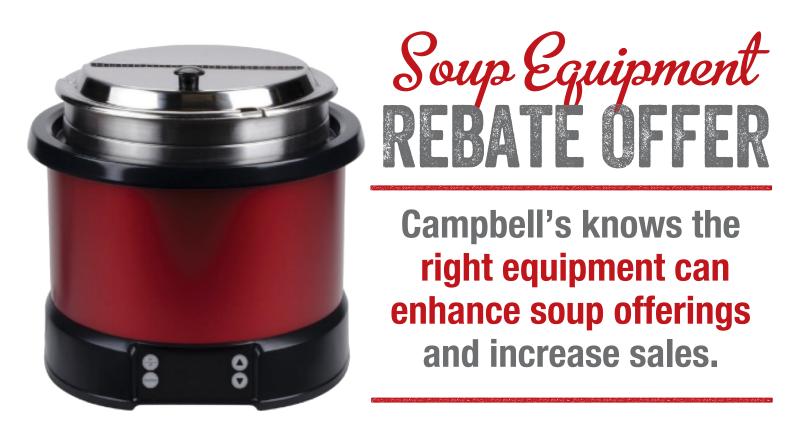

**Campbell's Kettle Equipment Rebate Offer.** Refunds for Soup Kettle purchases will be at the rate of \$1.00 per case for any variety of Campbell's<sup>®</sup> Frozen Soup and Tubbed Entrees.

The maximum refund will be the pre-tax purchase price of your Kettle (up to \$700.00). Only invoices for Campbell's Frozen Soup or Tubbed Entrees can be applied to the Soup Kettle rebate. Offer is valid for one year after the date of the equipment purchase.