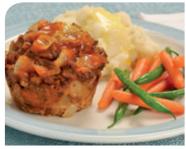

Onion crusted Meatloaf Muffins made with Campbell's® Classic Reduced Sodium Tomato Soup