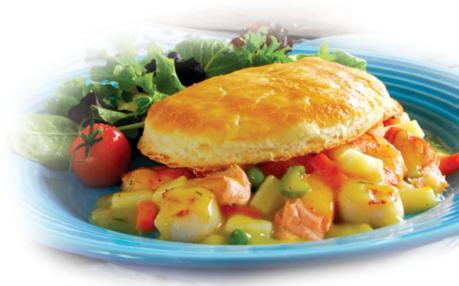

Use *Pepperidge Farm®* Pastry Sheets to create resident favourites like Chicken, Seafood or Beef Pot Pie.

Seafood Pot Pie made with Pepperidge Farm® Puff Pastry and Campbell's® Chicken Pot Pie Filling

For great recipes using these products, visit