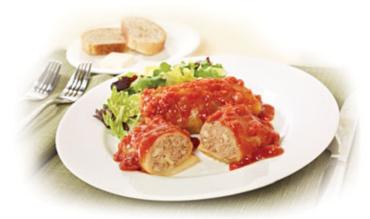

adding a few ingredients.

- Campbell's® Concentrated Soup bases
- · Campbell's® Vegetarian Chili Base



Coastal Salmon Chowder made with Campbell's® Classic Cream Concentrated



For these and other delicious recipes, visit

CampbellsFoodservice.ca

Chicken Pasta with Lemon and Spinach Soup made with *Campbell's®* Low Sodium Chicken Stock



### FROZEN ENTRÉES

Campbell's® frozen entrées consistently deliver crowd-pleasing, quality entrées that will save your staff time in the kitchen. All of Campbell's® entrées are hearty, homemade-style varieties.

# PANNED & TUBBED ENTRÉES

Campbell's® quality standards ensure consistency and dependable results in your kitchen, day after day, while the labour-savings of the convenient frozen format help you to manage food costs, serving by serving.



Campbell's® Stuffed Cabbage Rolls in Tomato Sauce

# CHILI COLLECTION

Chili, in both beef-based and vegetarian varieties, will provide a comforting menu item you'll be proud to serve your residents. The Vegetarian Chili base also provides an excellent foundation to create other customized varieties using ingredients in your kitchen.





#### GET CREATIVE WITH CAMPBELL'S® CLASSIC SOUPS AND MORE

With Campbell's® Classic Soups, it's easy to use soup as an ingredient in entrées and sauces just like your residents enjoyed with their families for many years at home – allowing you to broaden your menu with multiple applications of various sku's in your pantry inventory. Create simple sauces using Campbell's® Classic Soups to provide unique flavours to favourite resident menu items such as ch