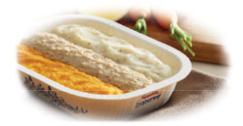

# —— Campbells.——texture modified

— COLLECTION —

Campbell's® Texture Modified Collection includes appetite appealing, nutritious and convenient options that enhance mealtime experiences for your residents.

**Trepuree** single serve entrées provide a convenient mealtime solution and variety for those residents with swallowing or dental challenges.

- Each Trepuree® entrée delivers great taste and nutrition with attractive presentation and variety.
- Preparation is fast, easy and efficient with minimal waste.
- Available in 16 unique varieties plus a convenient Variety Pack with 12 different varieties