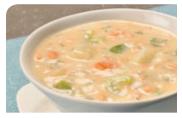

Coastal Salmon Chowder made with Campbell's® Classic Cream Concentrated

For these and other delicious recipes, visit

CampbellsFoodservice.ca

Chicken Pasta with Lemon and Spinach Soup made with *Campbell's®* Low Sodium Chicken Stock