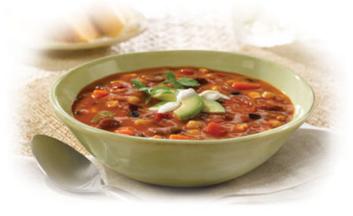

# CHILI COLLECTION

Chili, in both beef-based and vegetarian varieties, will provide a comforting menu item you'll be proud to serve your residents. The Vegetarian Chili base also provides an excellent foundation to create other customized varieties using ingredients in your kitchen.