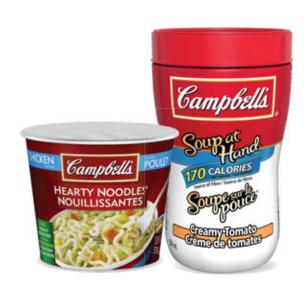

# Need New Ideas For Your Residence Tuck Shop?

Count on *Campbell's*® for single-serve items such as *V8*® beverages and *Pepperidge Farm® Goldfish®* crackers. For retirement residences with small kitchenettes, stock some of your residents' familiar soups in your tuck shop from the *Campbell's®* line of single-serve soups...soups that are easy to open and ready to heat and serve.

| DESCRIPTION                                               | PRODUCT CODE |
|-----------------------------------------------------------|--------------|
| SINGLE SERVE BEVERAGES                                    |              |
| <i>V8®</i> Original (340 mL/12 oz can)                    | 01292        |
| V8® Original (354 mL/12 oz bottle)                        | 12995        |
| <i>V8®</i> Original (156 mL/5.5 oz can)                   | 5570         |
| V8® Low Sodium (156 mL/5.5 oz can)                        | 15882        |
| V8® Smooth & Seasoned (156 mL/5.5 oz can)                 | 14972        |
| V8® Smooth & Seasoned (354 mL/12 oz bottle)               | 14902        |
| Campbell's® Tomato Cocktail (156 mL/5.5 oz can)           | 21425        |
| SINGLE SERVE SNACKS                                       |              |
| Pepperidge Farm® Cheddar Goldfish® Crackers (48/45g)      | 8434         |
| SINGLE SERVE SOUPS                                        |              |
| <i>CAMPBELL'S®</i> EASY-OPEN RTS SMALL CANS (24/CASE)     |              |
| Vegetable (24 x 7.5 oz/212 mL)                            | 00441        |
| Chicken Noodle (24 x 7.5 oz/212 mL)                       | 00444        |
| Cream of Mushroom (24 x 7.5 oz/212 mL)                    | 00445        |
| Tomato (24 x 7.5 oz/212 mL)                               | 00447        |
| Chicken Rice (24 x 7.5 oz/212 mL)                         | 00475        |
| <i>CAMPBELL'S</i> ® EASY-OPEN RTS SMALL CANS (12/CASE)    |              |
| Vegetable $(12 \times 7.5 \text{ oz/}212 \text{ mL})$     | 10042        |
| Chicken Noodle (12 x 7.5 oz/212 mL)                       | 10043        |
| Cream of Mushroom (12 x 7.5 oz/212 mL)                    | 10044        |
| Tomato (12 x 7.5 oz/212 mL)                               | 10045        |
| CAMPBELL'S® HEARTY NOODLES®                               |              |
| Hearty Noodles® Thai Flavour (12 x 55 g cup)              | 17669        |
| Hearty Noodles® Chicken Flavour (12 x 55 g cup)           | 17679        |
| Hearty Noodles® Beef Flavour (12 x 55 g cup)              | 17678        |
| Hearty Noodles® Oriental Hot/Sour Flavour (12 x 55 g cup) | 17681        |
| Hearty Noodles® Italian Flavour & Herb (12 x 55 g cup)    | 17680        |
| CAMPBELL'S® SOUP AT HAND® (MICROWAVABLE)                  |              |
| Soup at Hand® Garden Tomato (8 x 284 mL)                  | 13736        |
| Soup at Hand® Creamy Tomato (8 x 284 mL)                  | 14981        |
| Soup at Hand® Chicken with mini Pasta (8 x 284 mL)        | 14982        |
| Soup at Hand® Cream of Mushroom (8 x 284 mL)              | 15498        |
| Soup at Hand® Creamy Chicken (8 x 284 mL)                 | 16759        |