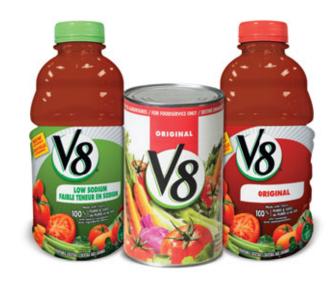

#### V8® VEGETABLE COCKTAILS

Made from a blend of eight garden vegetable juices, V8° Vegetable Cocktail has been a timeless classic since the original formula was developed in 1933. V8° Vegetable Cocktails are a refreshing and easy way to enjoy two servings of vegetables as per Canada's Food Guide in every 250 mL serving.

*V8*<sup>®</sup> is also an excellent option for residents on pureed diets to be able to get an additional vegetable serving into their daily diet.

Discover the versatility of  $V8^{\circ}$  Vegetable Cocktail as an ingredient:

- For a nutritious flavour boost
- As a foundation to create exceptional soups, entrées and sauces.