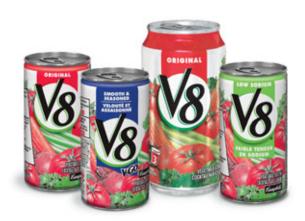

# Need New Ideas For Your Residence Tuck Shop?

Count on *Campbell's*® for single-serve items such as *V8*® beverages and *Pepperidge Farm® Goldfish®* crackers. For retirement residences with small kitchenettes, stock some of your residents' familiar soups in your tuck shop from the *Campbell's®* line of single-serve soups...soups that are easy to open and ready to heat and serve.

| DESCRIPTION                                               | PRODUCT CODE |
|-----------------------------------------------------------|--------------|
| SINGLE SERVE BEVERAGES                                    |              |
| <i>V8®</i> Original (340 mL/12 oz can)                    | 01292        |
| V8® Original (354 mL/12 oz bottle)                        | 12995        |
| <i>V8®</i> Original (156 mL/5.5 oz can)                   | 5570         |
| V8® Low Sodium (156 mL/5.5 oz can)                        | 15882        |
| V8® Smooth & Seasoned (156 mL/5.5 oz can)                 | 14972        |
| V8® Smooth & Seasoned (354 mL/12 oz bottle)               | 14902        |
| Campbell's® Tomato Cocktail (156 mL/5.5 oz can)           | 21425        |
| SINGLE SERVE SNACKS                                       |              |
| Pepperidge Farm® Cheddar Goldfish® Crackers (48/45g)      | 8434         |
| SINGLE SERVE SOUPS                                        |              |
| <i>CAMPBELL'S®</i> EASY-OPEN RTS SMALL CANS (24/CASE)     |              |
| Vegetable (24 x 7.5 oz/212 mL)                            | 00441        |
| Chicken Noodle (24 x 7.5 oz/212 mL)                       | 00444        |
| Cream of Mushroom (24 x 7.5 oz/212 mL)                    | 00445        |
| Tomato (24 x 7.5 oz/212 mL)                               | 00447        |
| Chicken Rice (24 x 7.5 oz/212 mL)                         | 00475        |
| <i>CAMPBELL'S</i> ® EASY-OPEN RTS SMALL CANS (12/CASE)    |              |
| Vegetable $(12 \times 7.5 \text{ oz/}212 \text{ mL})$     | 10042        |
| Chicken Noodle (12 x 7.5 oz/212 mL)                       | 10043        |
| Cream of Mushroom (12 x 7.5 oz/212 mL)                    | 10044        |
| Tomato (12 x 7.5 oz/212 mL)                               | 10045        |
| CAMPBELL'S® HEARTY NOODLES®                               |              |
| Hearty Noodles® Thai Flavour (12 x 55 g cup)              | 17669        |
| Hearty Noodles® Chicken Flavour (12 x 55 g cup)           | 17679        |
| Hearty Noodles® Beef Flavour (12 x 55 g cup)              | 17678        |
| Hearty Noodles® Oriental Hot/Sour Flavour (12 x 55 g cup) | 17681        |
| Hearty Noodles® Italian Flavour & Herb (12 x 55 g cup)    | 17680        |
| CAMPBELL'S® SOUP AT HAND® (MICROWAVABLE)                  |              |
| Soup at Hand® Garden Tomato (8 x 284 mL)                  | 13736        |
| Soup at Hand® Creamy Tomato (8 x 284 mL)                  | 14981        |
| Soup at Hand® Chicken with mini Pasta (8 x 284 mL)        | 14982        |
| Soup at Hand® Cream of Mushroom (8 x 284 mL)              | 15498        |
| Soup at Hand® Creamy Chicken (8 x 284 mL)                 | 16759        |