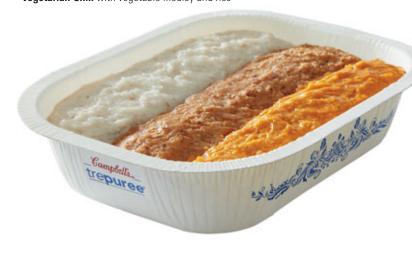

#### **OTHER VARIETIES**

Macaroni and Cheese with herbed tomato Vegetarian Chili with vegetable medley and rice