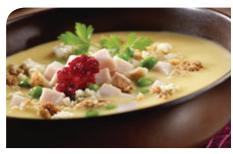

- Frozen Readv-to-Cook Pouch
- Frozen Ready-to-Serve Pouch

Campbell's® Verve Lobster Bisque

Campbell's® Eating Smart® Turkey Vegetable with Pasta

Wellness soups made easy. All are low in fat and contain less than 480 mg sodium per 250 mL serving and come in a large pouch format. The creambased varieties are fully blended which makes them also suitable for texture modified diets.

Give your residents a satisfying bowl of goodness with a homemade style, that is both nutritious and delicious with *Campbell's® Eating Smart®* soup.

Campbell's® Premium Dry Traditional Minestrone

Campbell's® Signature Broccoli and Cheddar