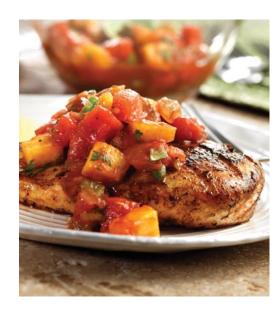

Total Time 45 MIN.

Serving Size
1/4 CUP SALSA

MEDIUM

Yields 24

Spicy, colourful flavours of this Caribbean dish meld well with a sweet, cooling watermelon salsa made with pineapple, Salsa, lime and cilantro.

| INGREDIENTS                 | WEIGHT  | MEASURE |
|-----------------------------|---------|---------|
| Pace® Chunky Salsa (Medium) | 4 cups  | 1000 mL |
| Lime juice, fresh           | 1/3 cup | 80 mL   |
| Jerk seasoning rub          | 1 tbsp  | 15 mL   |
| Lime zest, fresh            | 2 tsp   | 10 mL   |
| Canola oil                  | 3 tbsp  | 45 mL   |
| Watermelon, seedless, diced | 2 cups  | 500 mL  |
| Pineapple, fresh, diced     | 2 cups  | 500 mL  |
| Cilantro, fresh, chopped    | 1/2 cup | 125 mL  |

## **INSTRUCTIONS**

1. In a bowl mix together salsa, lime juice, jerk seasoning and lime zest. Whisk in oil. Cover. CCP: Refrigerate below 4°C/40°F. at least 2 hours before using.

2. In a large bowl, gently toss together watermelon, pineapple and cilantro; fold in jerk salsa and gently toss to mix completely. CCP: Refrigerate below 4°C/40°F. at least 2 hours before serving.