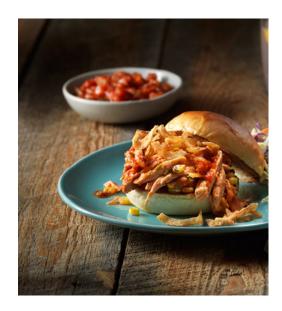

Total Time

Serving Size
1 BUN

Difficulty **EASY** 

Yields 12

| INGREDIENTS                           | WEIGHT  | MEASURE |
|---------------------------------------|---------|---------|
| Pace Thick and Chunky Salsa           | 2 cups  | 500 mL  |
| Chipotle Paste                        | 2 tbsp  | 30 mL   |
| Chicken Meat, Cooked, Cooled & Pulled | 5 cups  |         |
| Roasted Corn                          | 1 cup   | 250 mL  |
| Cilantro, Chopped                     | 1 tbsp  | 15 mL   |
| Black Pepper                          | 1/4 tsp |         |
| Hamburger Bun                         | 12      | 12      |
| Crispy Onions                         | 2 cups  | 500 mL  |

## **INSTRUCTIONS**

- 1. In a large mixing bowl, combine all the ingredients except hamburger buns, mix well.
- 2. To assemble, place 4oz of mixture on a toasted bun and garnish with crispy onions.