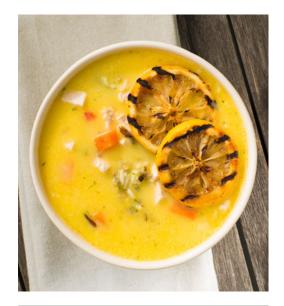

For each portion, ladle hot soup into serving bowl or crock. Garnish with lemon slices.

Total Time
NOT
AVAILABLE

Serving Size
1 12TH RECIPE

Yields 12