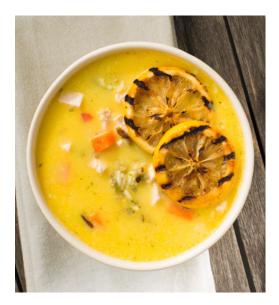

For each portion, ladle hot soup into serving bowl or crock. Garnish with lemon slices.

Total Time
NOT
AVAILABLE

Serving Size
1 12TH RECIPE

Yields 12