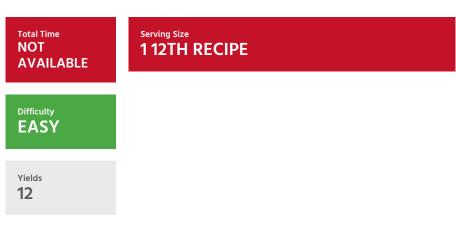

## **Nutrition Facts**

| Serving Size           | 1 12th recipe |
|------------------------|---------------|
| Amount Per Serving     |               |
| Calories 230           |               |
|                        | % Daily Value |
| Total Fat 9g           | 14%           |
| Saturated Fat 2g       | 10%           |
| Cholesterol 10mg       | 3%            |
| Sodium 1570mg          | 65%           |
| Total Carbohydrate 27g | 9%            |
| Dietary Fiber 2g       | 8%            |
| Protein 10g            | 20%           |
| Vitamin A %            | Vitamin C %   |
| Calcium %              | Iron %        |