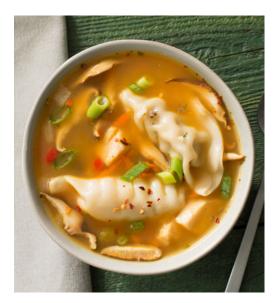

HOT AND SOUR DUMPLING

## **INSTRUCTIONS**

1. Prepare Campbell's Signature Chicken White and Wild Rice as directed.

2. Sauté mushrooms in oil for 6 minutes or until tender and lightly browned. Stir into soup.

3. Add gyoza, carrot, vinegar, soya sauce, green onion, sugar, ginger and crushed red pepper to soup. Simmer for 5 minutes or until heated through.

## 💡 Tip

For each portion, ladle hot soup into serving bowl or crock. Garnish with sriracha.

2