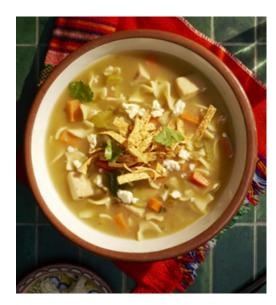

| INGREDIENTS                                   | WEIGHT       | MEASURE           |
|-----------------------------------------------|--------------|-------------------|
| Signature Classic Chicken Noodle Cook & Hold  | 1 (4 lb tub) | 1 (1.18 k<br>tub) |
| Cholula <sup>®</sup> Green Pepper Sauce       | 1/4 cup      | 60 mL             |
| Garnish:                                      |              |                   |
| Tortilla Chips/Tortilla Strips Crushed/Strips |              |                   |

Cilantro (Fresh) Chopped

Crema Dollup

Feta Crumbled

To Serve: Garnish with suggested toppings.