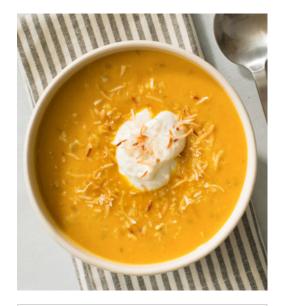

For each portion, ladle hot soup into serving bowl or crock. Garnish with yogurt and coconut.

Total Time
NOT
AVAILABLE

Serving Size
112TH RECIPE

Yields

## **INSTRUCTIONS**

- 1. Prepare Campbell's Signature Butternut Squash 12060 as directed.
- 2. Sauté onion and ginger in oil for 5 minutes or until translucent. Stir into soup.
- 3. Add lime juice, curry powder and turmeric. Simmer for 5 minutes or until heated through.