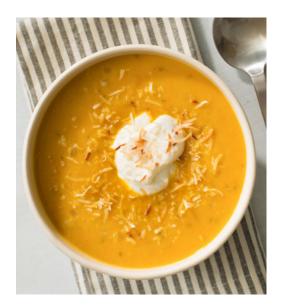

For each portion, ladle hot soup into serving bowl or crock. Garnish with yogurt and coconut.

Total Time
NOT
AVAILABLE

Serving Size
112TH RECIPE

Yields

## **INSTRUCTIONS**

- 1. Prepare Campbell's Signature Butternut Squash 12060 as directed.
- 2. Sauté onion and ginger in oil for 5 minutes or until translucent. Stir into soup.
- 3. Add lime juice, curry powder and turmeric. Simmer for 5 minutes or until heated through.