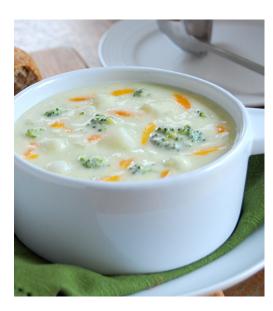

## **CHEESY BROCCOLI CHOWDER**

| Total Time<br>O MIN. | Serving Size<br>8 OZ / 250 ML                                                                                               |
|----------------------|-----------------------------------------------------------------------------------------------------------------------------|
| Difficulty<br>EASY   | For real satisfaction turn our Campbell's®<br>Creamy Garden Broccoli Soup into a<br>chowder by adding cheddar and potatoes. |
| Yields<br>20         |                                                                                                                             |
| INSTRUCTIONS         |                                                                                                                             |