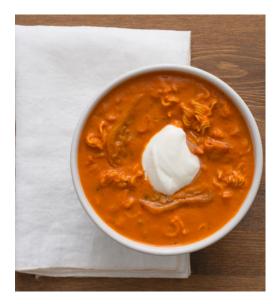

1

**CABBAGE ROLL SOUP** 

## 🦻 Tip

For each portion, ladle hot soup into serving bowl or crock. Dollop with sour cream.

2